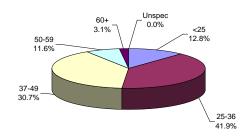

#### **FEMALE OFFENDERS**

The median age for female inmates (Edna Mahan) is 35 years.

Forty-two percent (42%) of the women at Edna Mahan are age 25 to 36.