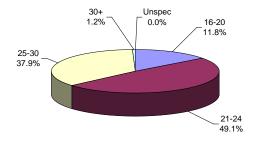

#### **YOUTH COMPLEX**

The median age for the youth complex is 24 years.

Eighty-seven percent (87%) of all youth complex inmates are between the ages of 21 and 30.

Sixty-one percent (61%) are less than 25 years of age.