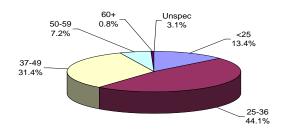

The median age for Male Offenders in Other Facilities is 37 years.

Forty-two percent (42%) of Male Offenders in Other Facilities are age 25 to 36 (ADTC excluded).