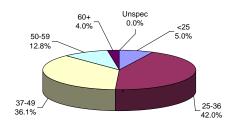

#### **HALFWAY HOUSES, COUNTY JAILS, ST. FRANCIS**

The median age for offenders in Halfway Houses, County Jails, and St. Francis is 34 years.

The median age for offenders housed in county jails is 31.5 years; while offenders in halfway houses have a median age of 34 years.